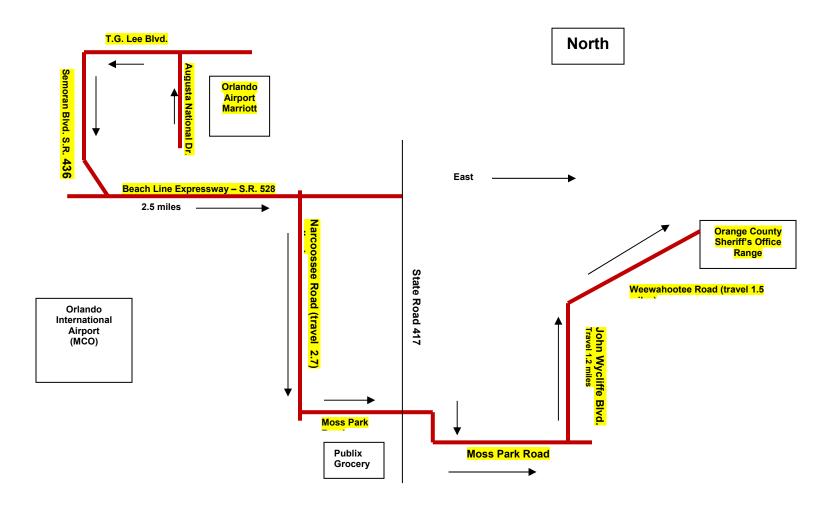

## DIRECTIONS & MAP TO THE ORANGE COUNTY SHERIFF'S OFFICE RANGE

From the Orlando Airport Marriott Lakeside Hotel, take Augusta National Drive North to T.G. Lee Boulevard. Turn left on T.G. Lee Boulevard and travel to Semoran Boulevard (S.R. 436). Turn left (south) onto Semoran Boulevard (S.R. 436) and get in the inside right hand lane, which will take you to the ramp to get on eastbound at the Beach Line Expressway (S.R. 528). Travel east on the Beach Line Expressway (S.R. 528) to the Narcoosee Road Exit. Turn right (south) on Narcoosee Road for approximately 2.7 miles until you reach Moss Park Road. Turn left (east) on Moss Park Road; travel approximately 1.5 miles where you will go under the 417 overpass to the 2<sup>nd</sup> red light where you will take a right to stay on Moss Park Road. Travel approximately 2.2 miles to John Wycliffe Boulevard. Turn left (north) on John Wycliffe Boulevard and travel approximately 1.2 miles to Wewahoottee Road. Make a right onto Wewahootee Road and travel approximately 1.5 miles until you see a sign for the Orange County Sheriff's Office Range. Turn right into the range (14500 Wewahoottee Road, Orlando, Florida, 32832). Telephone number to Orange County Sheriff's Office Range is #407-737-2435.